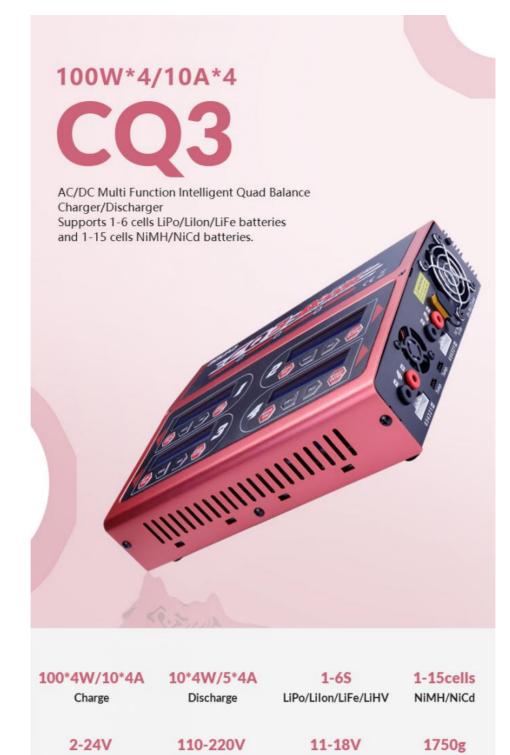

#### **Product Specification**

| <ul><li>Charge:</li><li>Discharge:</li></ul> | 100*4W/10*4A<br>10*4W/5*4A                                                                                                                 |                       |
|----------------------------------------------|--------------------------------------------------------------------------------------------------------------------------------------------|-----------------------|
| • LiPo/Lilon/LiFe/LiHV:                      | 1-6S                                                                                                                                       |                       |
| • NiMH/NiCd:                                 | 1-15cells                                                                                                                                  |                       |
| • Pb:                                        | 2-24V                                                                                                                                      |                       |
| <ul> <li>AC Input:</li> </ul>                | 110-220V                                                                                                                                   | •                     |
| <ul> <li>DC Input:</li> </ul>                | 11-18V                                                                                                                                     | 140210 Nor Nor 110218 |
| • Weight:                                    | 1750g                                                                                                                                      |                       |
| <ul> <li>Highlight:</li> </ul>               | Intelligent Quad Balance Charger Battery<br>Charger<br>, DC Multi Function Battery Charger,<br>Multi Function Quad Balance Battery Charger |                       |

AC Input

DC input

Weight

Pb

Our Product Introduction