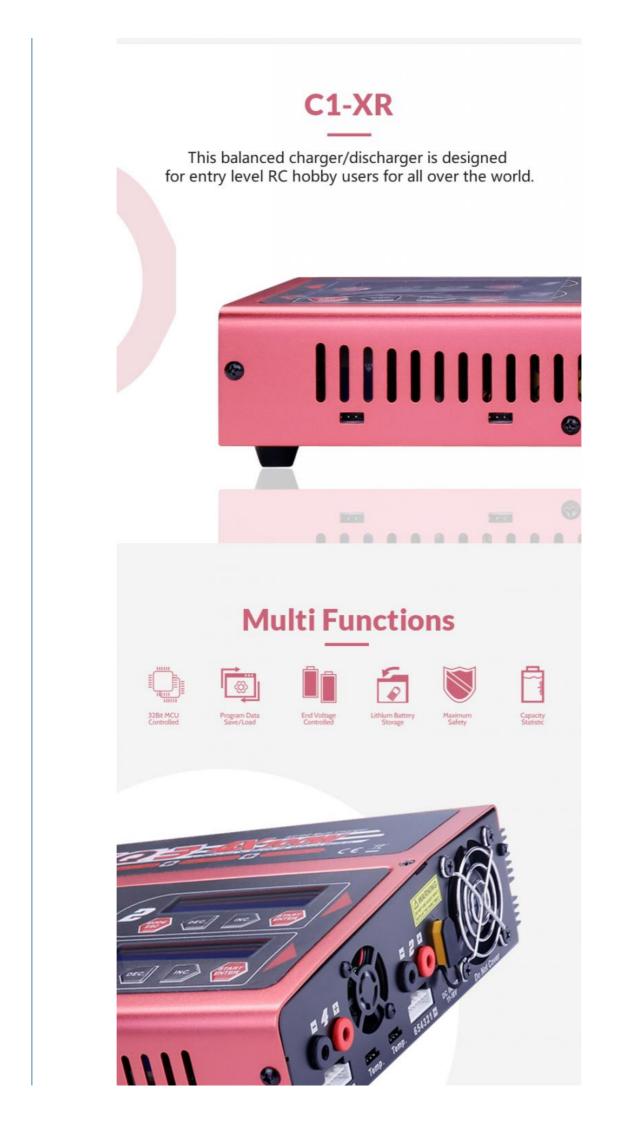

#### DC Multi Function Intelligent Quad BalanceCharger battery charger

With dual input ports and temperature sensor, providemore convenience and safety.Universal AC110V or 220V input for worldwide use.DC11-18V for outdoor use.

Multifunctional charging: The ability to charge various types of batteries, including lithium polymer, lithium ion, lithium iron, nickel-metal Hydride, nickel-cadmium and lead-acid batteries. This versatility makes it suitable for different applications and devices.

Quadruple charging capability: The charger can handle multiple batteries at the same time, usually allowing four separate battery packs to be charged simultaneously. This is especially useful for users with multiple drones or remote-controlled vehicles, reducing downtime between flights or races.

Intelligent balanced charging: It has a lithium battery balanced charging function to ensure that every battery in the battery pack is charged to the same voltage. This helps extend battery life and guarantees safety by preventing overcharging or damaging individual batteries.