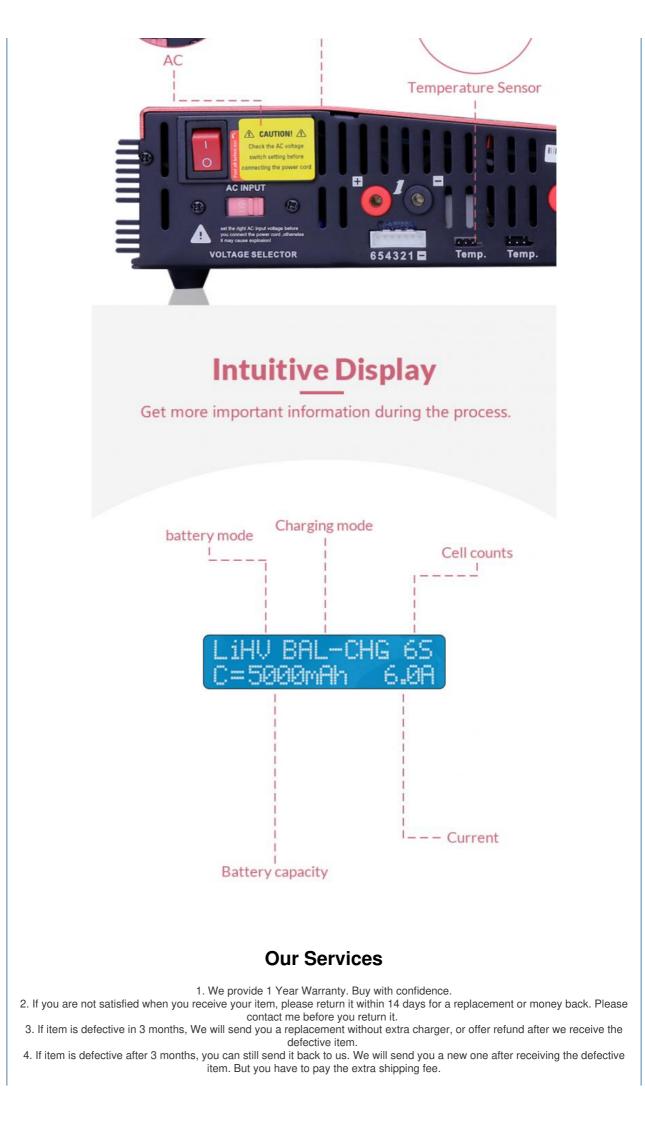

#### **Product Specification**

| <ul><li>Charge:</li><li>Discharge:</li></ul> | 100*4W/10*4A<br>10*4W/5*4A                                                                                                                 |                       |
|----------------------------------------------|--------------------------------------------------------------------------------------------------------------------------------------------|-----------------------|
| • LiPo/Lilon/LiFe/LiHV:                      | 1-6S                                                                                                                                       |                       |
| • NiMH/NiCd:                                 | 1-15cells                                                                                                                                  |                       |
| • Pb:                                        | 2-24V                                                                                                                                      |                       |
| <ul> <li>AC Input:</li> </ul>                | 110-220V                                                                                                                                   | •                     |
| <ul> <li>DC Input:</li> </ul>                | 11-18V                                                                                                                                     | 140210 Nor Nor 110218 |
| • Weight:                                    | 1750g                                                                                                                                      |                       |
| <ul> <li>Highlight:</li> </ul>               | Intelligent Quad Balance Charger Battery<br>Charger<br>, DC Multi Function Battery Charger,<br>Multi Function Quad Balance Battery Charger |                       |

#### DC Multi Function Intelligent Quad BalanceCharger battery charger

With dual input ports and temperature sensor, providemore convenience and safety.Universal AC110V or 220V input for worldwide use.DC11-18V for outdoor use.