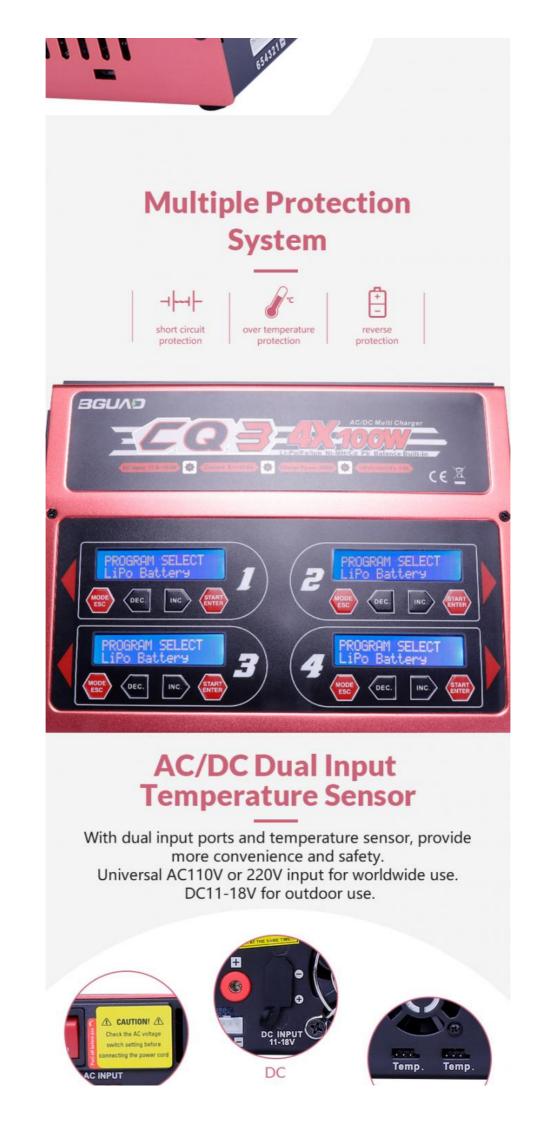

#### **Product Specification**

| <ul><li>Charge:</li><li>Discharge:</li></ul> | 100*4W/10*4A<br>10*4W/5*4A                                                                                                                 |                       |
|----------------------------------------------|--------------------------------------------------------------------------------------------------------------------------------------------|-----------------------|
| • LiPo/Lilon/LiFe/LiHV:                      | 1-6S                                                                                                                                       |                       |
| • NiMH/NiCd:                                 | 1-15cells                                                                                                                                  |                       |
| • Pb:                                        | 2-24V                                                                                                                                      |                       |
| <ul> <li>AC Input:</li> </ul>                | 110-220V                                                                                                                                   | •                     |
| <ul> <li>DC Input:</li> </ul>                | 11-18V                                                                                                                                     | 140210 Nor Nor 110218 |
| • Weight:                                    | 1750g                                                                                                                                      |                       |
| <ul> <li>Highlight:</li> </ul>               | Intelligent Quad Balance Charger Battery<br>Charger<br>, DC Multi Function Battery Charger,<br>Multi Function Quad Balance Battery Charger |                       |

#### DC Multi Function Intelligent Quad BalanceCharger battery charger

With dual input ports and temperature sensor, providemore convenience and safety.Universal AC110V or 220V input for worldwide use.DC11-18V for outdoor use.