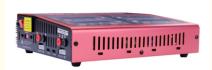

#### DC Multi Function Intelligent Quad BalanceCharger battery charger

With dual input ports and temperature sensor, providemore convenience and safety.Universal AC110V or 220V input for worldwide use.DC11-18V for outdoor use.

Multifunctional charging: The ability to charge various types of batteries, including lithium polymer, lithium ion, lithium iron, nickel-metal Hydride, nickel-cadmium and lead-acid batteries. This versatility makes it suitable for different applications and devices.

Quadruple charging capability: The charger can handle multiple batteries at the same time, usually allowing four separate battery packs to be charged simultaneously. This is especially useful for users with multiple drones or remote-controlled vehicles, reducing downtime between flights or races.

Intelligent balanced charging: It has a lithium battery balanced charging function to ensure that every battery in the battery pack is charged to the same voltage. This helps extend battery life and guarantees safety by preventing overcharging or damaging individual batteries.