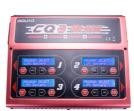

#### DC Multi Function Intelligent Quad BalanceCharger battery charger

With dual input ports and temperature sensor, providemore convenience and safety.Universal AC110V or 220V input for worldwide use.DC11-18V for outdoor use.

Intelligent balanced charging: It has a lithium battery balanced charging function to ensure that every battery in the battery pack is charged to the same voltage. This helps extend battery life and guarantees safety by preventing overcharging or damaging individual batteries.