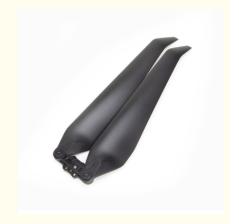

# SPIRO Anhedral Winglets 20x8 Inch Polymer Folding Propeller

## SPIRO Anhedral Winglets 20x8 inch polymer folding propeller

The folding mechanism of carbon prop SPiRO AW 2080 has undergone very rigorous assembly test and increases the contact area of the lock screw thread, soas to greatly reduce the risk at the oars due to loose screws. The upper and lower prop plates are made of high strength imported aluminum6061-T6 to ensure better rigidity and strength of the prop plates. M3 high strength screw is used for folding prop lock screw. The contact surface of prop plate is equipped with customized high-qualityTeflon gasket, which has longer service life and higher safety factor.