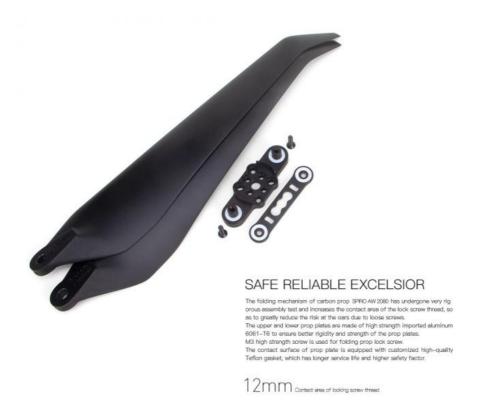

## SPIRO Anhedral Winglets 20x8 inch polymer folding propeller

The folding mechanism of carbon prop SPiRO AW 2080 has undergone very rigorous assembly test and increases the contact area of the lock screw thread, soas to greatly reduce the risk at the oars due to loose screws. The upper and lower prop plates are made of high strength imported aluminum6061-T6 to ensure better rigidity and strength of the prop plates. M3 high strength screw is used for folding prop lock screw. The contact surface of prop plate is equipped with customized high-qualityTeflon gasket, which has longer service life and higher safety factor.

The 2080 folding prop adopts the design of tail tip upwarping extension and the prop tip reduces eddy current, so as to reduce vibration, reduces noise, and increases efficiency.