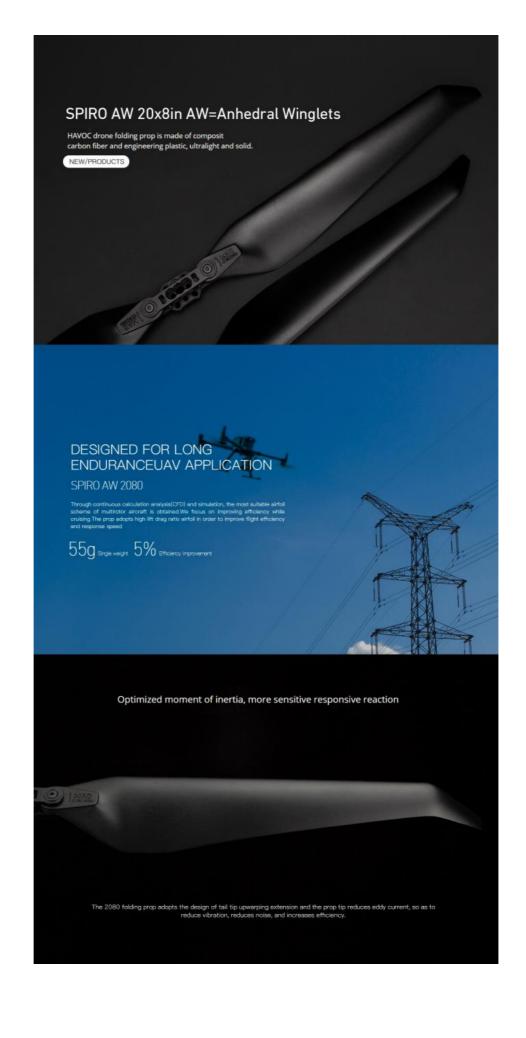

# SPIRO Anhedral Winglets 20x8 Inch Polymer Folding Propeller

HAVOC drone folding prop is made of composit carbon fiber and engineering plastic, ultralight and solid. Through continuous calculation analysis(CFD) and simulation, the most suitable airfoilscheme of multirotor aircraft is obtained. We focus on improving effciency whilecruising. The prop adopts high lift drag ratio airfoil in order to improve flight efficiency and response speed.

The 2080 folding prop adopts the design of tail tip upwarping extension and the prop tip reduces eddy current, so as to reduce vibration, reduces noise, and increases efficiency.