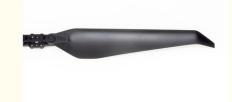

# SPIRO Anhedral Winglets 20x8 Inch Polymer Folding Propeller

## SPIRO Anhedral Winglets 20x8 inch polymer folding propeller

The folding mechanism of carbon prop SPiRO AW 2080 has undergone very rigorous assembly test and increases the contact area of the lock screw thread, soas to greatly reduce the risk at the oars due to loose screws. The upper and lower prop plates are made of high strength imported aluminum6061-T6 to ensure better rigidity and strength of the prop plates. M3 high strength screw is used for folding prop lock screw. The contact surface of prop plate is equipped with customized high-qualityTeflon gasket, which has longer service life and higher safety factor.