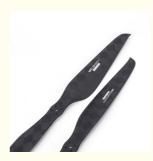

# CB2 42x14 Inch Propeller ULTRALIGHT PROP

## **Product Specification**

Model: CB2 42x14 IN PROP

• Single Weight: 298g

Diameter: 42 Inch=1066.8 Mm
 Pitch: 14 Inch=355.6 Mm

• Recommend Thrust/RPM: 10~20kg/1700~2500PRM

• Recommend Max Thrust: 65kg

• Highlight: CB2 ULTRALIGHT PROP,

ULTRALIGHT PROP 42x14 Inch, CB2 42x14 Inch Propeller