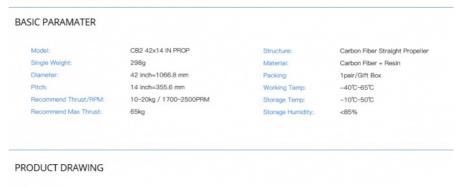

## **Product Specification**

Model: CB2 42x14 IN PROP

• Single Weight: 298g

Diameter: 42 Inch=1066.8 Mm
 Pitch: 14 Inch=355.6 Mm

• Recommend Thrust/RPM: 10~20kg/1700~2500PRM

• Recommend Max Thrust: 65kg

• Highlight: CB2 ULTRALIGHT PROP,