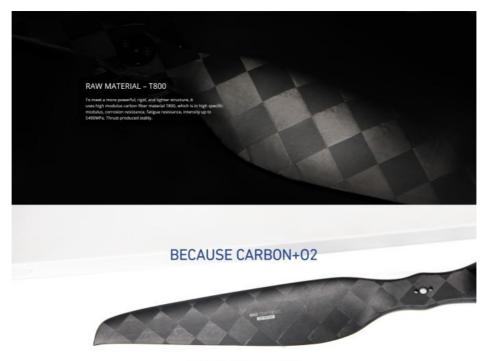

## CB2 42x14 Inch Propeller ULTRALIGHT PROP

New Released! Upgraded New Generation Ultralight CF Prop, CB2 – Light as "O2". BECAUSE CARBON+O2
High quality efficient carbon fiber ultralight drone propeller
Designed for endurance flight, prop weight reduced by 20%-30%, flight time far extended
Thrust increased by 3-7%. Efficiency increased by 2-6%.
Almost zero vibration. Every propeller was balanced 3 times during production