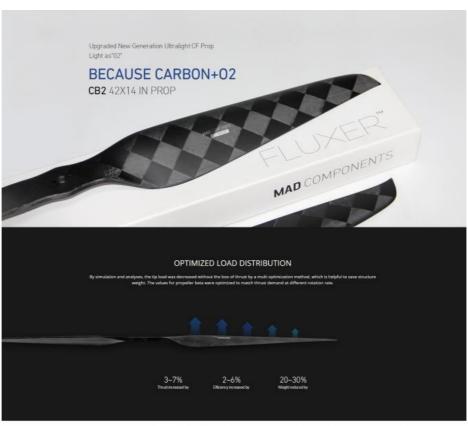

## CB2 42x14 Inch Propeller ULTRALIGHT PROP

New Released! Upgraded New Generation Ultralight CF Prop, CB2 – Light as "O2". BECAUSE CARBON+O2
High quality efficient carbon fiber ultralight drone propeller
Designed for endurance flight, prop weight reduced by 20%-30%, flight time far extended
Thrust increased by 3-7%. Efficiency increased by 2-6%.
Almost zero vibration. Every propeller was balanced 3 times during production

Designed for Endurance Flight

Prop weight reduced by 20%-30%, flight time far extended