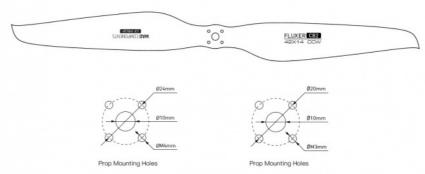

## **Product Specification**

Model: CB2 42x14 IN PROP

• Single Weight: 298g

Diameter: 42 Inch=1066.8 Mm
 Pitch: 14 Inch=355.6 Mm

• Recommend Thrust/RPM: 10~20kg/1700~2500PRM

• Recommend Max Thrust: 65kg

• Highlight: CB2 ULTRALIGHT PROP,