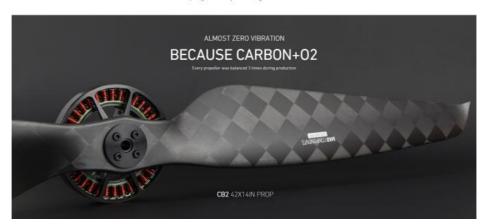

## CB2 42x14 Inch Propeller ULTRALIGHT PROP

New Released! Upgraded New Generation Ultralight CF Prop, CB2 – Light as "O2". BECAUSE CARBON+O2
High quality efficient carbon fiber ultralight drone propeller
Designed for endurance flight, prop weight reduced by 20%-30%, flight time far extended
Thrust increased by 3-7%. Efficiency increased by 2-6%.
Almost zero vibration. Every propeller was balanced 3 times during production