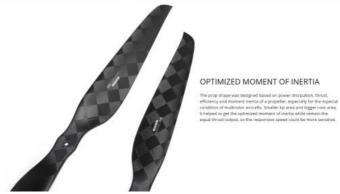

## CB2 42x14 Inch Propeller ULTRALIGHT PROP

New Released! Upgraded New Generation Ultralight CF Prop, CB2 – Light as "O2". BECAUSE CARBON+O2
High quality efficient carbon fiber ultralight drone propeller
Designed for endurance flight, prop weight reduced by 20%-30%, flight time far extended
Thrust increased by 3-7%. Efficiency increased by 2-6%.
Almost zero vibration. Every propeller was balanced 3 times during production

Designed for Endurance Flight

Prop weight reduced by 20%-30%, flight time far extended