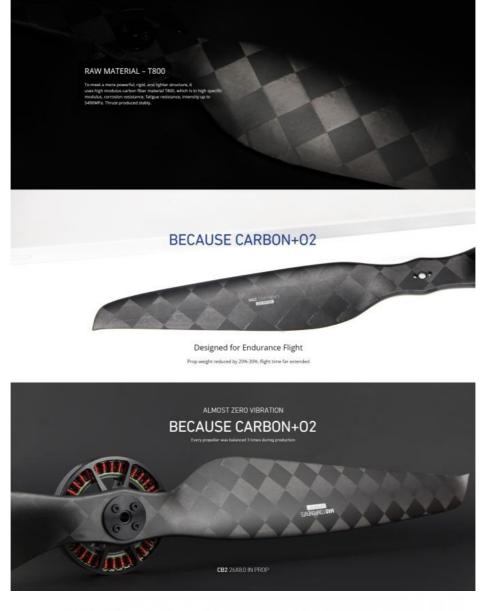

#### ULTRALIGHT PROP CB2 26x8.0 Inch Propeller

New Released! Upgraded New Generation Ultralight CF Prop, CB2 – Light as "O2". BECAUSE CARBON+O2 High quality efficient carbon fiber ultralight drone propeller – CB2 Designed for endurance flight, prop weight reduced by 20%-30%, flight time far extended Thrust increased by 3-7%. Efficiency increased by 2-6%. Almost zero vibration. Every propeller was balanced 3 times during production

#### **RAW MATERIAL-T800**

To meet a more powerful, rigid, and lighter structure, ituses high modulus carbon fiber materialT800, which is in high specificmodulus, corrosion resistance, fatigue resistance, intensity up to5490MPa. Thrust produced stably.