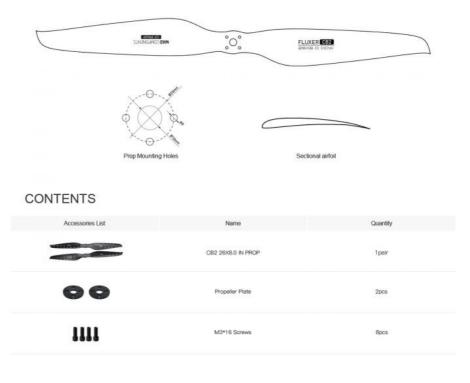

| 1 pair/Gift Box                 |
| Working Temp     | -40°C~65°C                      |
| Storage Temp     | -10°C~50°C                      |
| Storage Humidity | <85%                            |

#### **RAW MATERIAL-T800**

To meet a more powerful, rigid, and lighter structure, ituses high modulus carbon fiber materialT800, which is in high specificmodulus, corrosion resistance, fatigue resistance, intensity up to5490MPa. Thrust produced stably.





#### OPTIMIZED MOMENT OF INERTIA

efficiency and moment inertia of a propeller especially for the especial condition of multimore aircrafts. Smaller to area and bigger not area, it helped to get the optimized moment of inertia while remain the equal thrust output, so the responsive speed outd be more sentitive.



#### PRODUCT DRAWING



# **Our Services**

1. We provide 1 Year Warranty. Buy with confidence.

2. If you are not satisfied when you receive your item, please return it within 14 days for a replacement or money back. Please contact me before you return it.

3. If item is defective in 3 months, We will send you a replacement without extra charger, or offer refund after we receive the defective item.

4. If item is defective after 3 months, you can still send it back to us. We will send you a new one after receiving the defective item. But you have to pay the extra shipping fee.



# FAQ

Q1: Do you support OEM/ODM? A1: Yes. We can print your logo on the product. Q2: About samples. A2: Under normal circumstances, samples will be ready within 7 days, and 10-20 days for OEM/ODM orders. Sample fee and shipping will