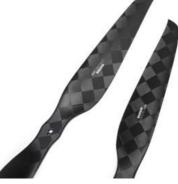

#### ULTRALIGHT PROP CB2 26x8.0 Inch Propeller

New Released! Upgraded New Generation Ultralight CF Prop, CB2 – Light as "O2". BECAUSE CARBON+O2 High quality efficient carbon fiber ultralight drone propeller – CB2 Designed for endurance flight, prop weight reduced by 20%-30%, flight time far extended Thrust increased by 3-7%. Efficiency increased by 2-6%. Almost zero vibration. Every propeller was balanced 3 times during production