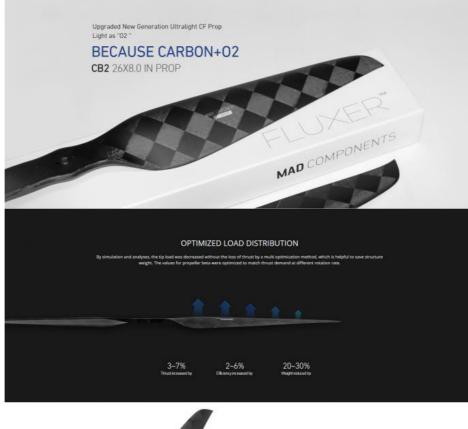

#### ULTRALIGHT PROP CB2 26x8.0 Inch Propeller

New Released! Upgraded New Generation Ultralight CF Prop, CB2 – Light as "O2". BECAUSE CARBON+O2 High quality efficient carbon fiber ultralight drone propeller – CB2 Designed for endurance flight, prop weight reduced by 20%-30%, flight time far extended Thrust increased by 3-7%. Efficiency increased by 2-6%. Almost zero vibration. Every propeller was balanced 3 times during production

#### OPTIMIZED MOMENT OF INERTIA

efficiency and moment inertia of a propeller especially for the especial condition of multimore aircrafts. Smaller to area and bigger not area, it helped to get the optimized moment of inertia while remain the equal thrust output, so the responsive speed outd be more sentitive.