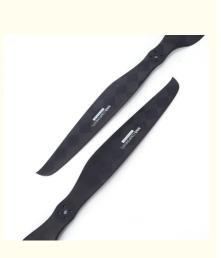

## ULTRALIGHT PROP CB2 26x8.0 Inch Propeller Fatigue **Resistance**

## 16kg

- 5450RPM CB2 26x8.0 Inch Propeller,
- ULTRALIGHT PROP CB2, 26x8.0 Inch Propeller