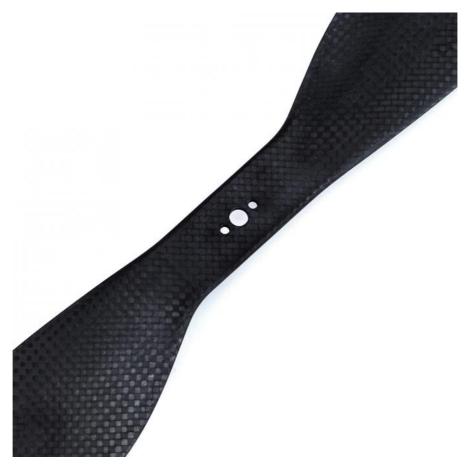

## More Images

11X3.7 Inch FLUXER PRO MATT Matte straight paddle propeller
The propeller blades are straight, meaning they extend directly outward from the propeller hub without any curve or angle. This design is chosen for its efficiency in generating thrust and stability during flight.

Matte finish reduces reflections and glare, which can be beneficial for aerial photography and videography. It helps minimize light distortions and ensures a more consistent image quality.

Matte straight propellers are designed to provide efficient thrust and control. They are optimized to reduce noise and