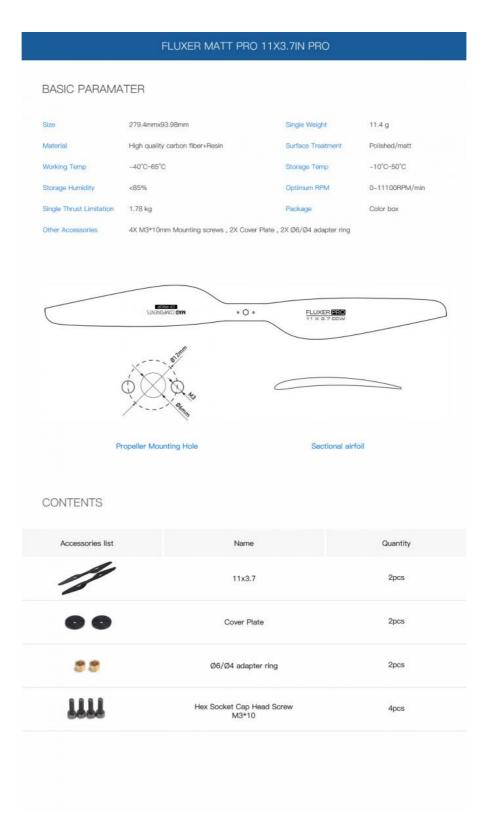

### **Product Specification**

• Size: 279.4mmx93.98mm

Material: High Quality Carbon Fiber+Resin

Working Temp: -40°C~65°C
 Storage Humidity: <85%</li>
 Single Thrust Limitation: 1.78 Kg

• Other Accessories: 4X M3\*10mm Mounting Screws , 2X Cover

Plate, 2X \*6/\*4 Adapter Ring

Single Weight: 11.4 G
 Surface Treatment: Polished/matt
 Storage Temp: -10°C~50°C
 Optimum PRM: 0-11100RPM/min
 Package: Color Box

rackage.

Highlight: FLUXER PRO MATT Propeller,
 Matte straight paddle propeller,

vibrations, contributing to smoother flights and longer flight times.

|                                 | The state of the s |
|---------------------------------|--------------------------------------------------------------------------------------------------------------------------------------------------------------------------------------------------------------------------------------------------------------------------------------------------------------------------------------------------------------------------------------------------------------------------------------------------------------------------------------------------------------------------------------------------------------------------------------------------------------------------------------------------------------------------------------------------------------------------------------------------------------------------------------------------------------------------------------------------------------------------------------------------------------------------------------------------------------------------------------------------------------------------------------------------------------------------------------------------------------------------------------------------------------------------------------------------------------------------------------------------------------------------------------------------------------------------------------------------------------------------------------------------------------------------------------------------------------------------------------------------------------------------------------------------------------------------------------------------------------------------------------------------------------------------------------------------------------------------------------------------------------------------------------------------------------------------------------------------------------------------------------------------------------------------------------------------------------------------------------------------------------------------------------------------------------------------------------------------------------------------------|
| Matte straight paddle propeller |                                                                                                                                                                                                                                                                                                                                                                                                                                                                                                                                                                                                                                                                                                                                                                                                                                                                                                                                                                                                                                                                                                                                                                                                                                                                                                                                                                                                                                                                                                                                                                                                                                                                                                                                                                                                                                                                                                                                                                                                                                                                                                                                |
| Size                            | 279.4mmx93.98mm                                                                                                                                                                                                                                                                                                                                                                                                                                                                                                                                                                                                                                                                                                                                                                                                                                                                                                                                                                                                                                                                                                                                                                                                                                                                                                                                                                                                                                                                                                                                                                                                                                                                                                                                                                                                                                                                                                                                                                                                                                                                                                                |
| Material                        | High quality carbon fiber+Resin                                                                                                                                                                                                                                                                                                                                                                                                                                                                                                                                                                                                                                                                                                                                                                                                                                                                                                                                                                                                                                                                                                                                                                                                                                                                                                                                                                                                                                                                                                                                                                                                                                                                                                                                                                                                                                                                                                                                                                                                                                                                                                |
| Working Temp                    | -40°C~65°C                                                                                                                                                                                                                                                                                                                                                                                                                                                                                                                                                                                                                                                                                                                                                                                                                                                                                                                                                                                                                                                                                                                                                                                                                                                                                                                                                                                                                                                                                                                                                                                                                                                                                                                                                                                                                                                                                                                                                                                                                                                                                                                     |
| Storage Humidity                | <85%                                                                                                                                                                                                                                                                                                                                                                                                                                                                                                                                                                                                                                                                                                                                                                                                                                                                                                                                                                                                                                                                                                                                                                                                                                                                                                                                                                                                                                                                                                                                                                                                                                                                                                                                                                                                                                                                                                                                                                                                                                                                                                                           |
| Single Thrust<br>Limitation     | 1.78 kg                                                                                                                                                                                                                                                                                                                                                                                                                                                                                                                                                                                                                                                                                                                                                                                                                                                                                                                                                                                                                                                                                                                                                                                                                                                                                                                                                                                                                                                                                                                                                                                                                                                                                                                                                                                                                                                                                                                                                                                                                                                                                                                        |
| Other Accessories               | 4X M3*10mm Mounting screws , 2X Cover Plate , 2X *6/*4 adapter ring                                                                                                                                                                                                                                                                                                                                                                                                                                                                                                                                                                                                                                                                                                                                                                                                                                                                                                                                                                                                                                                                                                                                                                                                                                                                                                                                                                                                                                                                                                                                                                                                                                                                                                                                                                                                                                                                                                                                                                                                                                                            |
| Single Weight                   | 11.4 g                                                                                                                                                                                                                                                                                                                                                                                                                                                                                                                                                                                                                                                                                                                                                                                                                                                                                                                                                                                                                                                                                                                                                                                                                                                                                                                                                                                                                                                                                                                                                                                                                                                                                                                                                                                                                                                                                                                                                                                                                                                                                                                         |
| Surface Treatment               | Polished/matt                                                                                                                                                                                                                                                                                                                                                                                                                                                                                                                                                                                                                                                                                                                                                                                                                                                                                                                                                                                                                                                                                                                                                                                                                                                                                                                                                                                                                                                                                                                                                                                                                                                                                                                                                                                                                                                                                                                                                                                                                                                                                                                  |
| Storage Temp                    | -10°C~50°C                                                                                                                                                                                                                                                                                                                                                                                                                                                                                                                                                                                                                                                                                                                                                                                                                                                                                                                                                                                                                                                                                                                                                                                                                                                                                                                                                                                                                                                                                                                                                                                                                                                                                                                                                                                                                                                                                                                                                                                                                                                                                                                     |
| Optimum RPM                     | 0-11100RPM/min                                                                                                                                                                                                                                                                                                                                                                                                                                                                                                                                                                                                                                                                                                                                                                                                                                                                                                                                                                                                                                                                                                                                                                                                                                                                                                                                                                                                                                                                                                                                                                                                                                                                                                                                                                                                                                                                                                                                                                                                                                                                                                                 |
| Package                         | Color box                                                                                                                                                                                                                                                                                                                                                                                                                                                                                                                                                                                                                                                                                                                                                                                                                                                                                                                                                                                                                                                                                                                                                                                                                                                                                                                                                                                                                                                                                                                                                                                                                                                                                                                                                                                                                                                                                                                                                                                                                                                                                                                      |