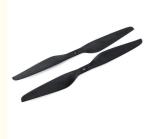

## More Images

11X3.7 Inch FLUXER PRO MATT Matte straight paddle propeller
The propeller blades are straight, meaning they extend directly outward from the propeller hub without any curve or angle. This design is chosen for its efficiency in generating thrust and stability during flight.

Matte finish reduces reflections and glare, which can be beneficial for aerial photography and videography. It helps minimize light distortions and ensures a more consistent image quality.

Matte straight propellers are designed to provide efficient thrust and control. They are optimized to reduce noise and

vibrations, contributing to smoother flights and longer flight times.

|                                 | The state of the s |
|---------------------------------|--------------------------------------------------------------------------------------------------------------------------------------------------------------------------------------------------------------------------------------------------------------------------------------------------------------------------------------------------------------------------------------------------------------------------------------------------------------------------------------------------------------------------------------------------------------------------------------------------------------------------------------------------------------------------------------------------------------------------------------------------------------------------------------------------------------------------------------------------------------------------------------------------------------------------------------------------------------------------------------------------------------------------------------------------------------------------------------------------------------------------------------------------------------------------------------------------------------------------------------------------------------------------------------------------------------------------------------------------------------------------------------------------------------------------------------------------------------------------------------------------------------------------------------------------------------------------------------------------------------------------------------------------------------------------------------------------------------------------------------------------------------------------------------------------------------------------------------------------------------------------------------------------------------------------------------------------------------------------------------------------------------------------------------------------------------------------------------------------------------------------------|
| Matte straight paddle propeller |                                                                                                                                                                                                                                                                                                                                                                                                                                                                                                                                                                                                                                                                                                                                                                                                                                                                                                                                                                                                                                                                                                                                                                                                                                                                                                                                                                                                                                                                                                                                                                                                                                                                                                                                                                                                                                                                                                                                                                                                                                                                                                                                |
| Size                            | 279.4mmx93.98mm                                                                                                                                                                                                                                                                                                                                                                                                                                                                                                                                                                                                                                                                                                                                                                                                                                                                                                                                                                                                                                                                                                                                                                                                                                                                                                                                                                                                                                                                                                                                                                                                                                                                                                                                                                                                                                                                                                                                                                                                                                                                                                                |
| Material                        | High quality carbon fiber+Resin                                                                                                                                                                                                                                                                                                                                                                                                                                                                                                                                                                                                                                                                                                                                                                                                                                                                                                                                                                                                                                                                                                                                                                                                                                                                                                                                                                                                                                                                                                                                                                                                                                                                                                                                                                                                                                                                                                                                                                                                                                                                                                |
| Working Temp                    | -40°C~65°C                                                                                                                                                                                                                                                                                                                                                                                                                                                                                                                                                                                                                                                                                                                                                                                                                                                                                                                                                                                                                                                                                                                                                                                                                                                                                                                                                                                                                                                                                                                                                                                                                                                                                                                                                                                                                                                                                                                                                                                                                                                                                                                     |
| Storage Humidity                | <85%                                                                                                                                                                                                                                                                                                                                                                                                                                                                                                                                                                                                                                                                                                                                                                                                                                                                                                                                                                                                                                                                                                                                                                                                                                                                                                                                                                                                                                                                                                                                                                                                                                                                                                                                                                                                                                                                                                                                                                                                                                                                                                                           |
| Single Thrust<br>Limitation     | 1.78 kg                                                                                                                                                                                                                                                                                                                                                                                                                                                                                                                                                                                                                                                                                                                                                                                                                                                                                                                                                                                                                                                                                                                                                                                                                                                                                                                                                                                                                                                                                                                                                                                                                                                                                                                                                                                                                                                                                                                                                                                                                                                                                                                        |
| Other Accessories               | 4X M3*10mm Mounting screws , 2X Cover Plate , 2X *6/*4 adapter ring                                                                                                                                                                                                                                                                                                                                                                                                                                                                                                                                                                                                                                                                                                                                                                                                                                                                                                                                                                                                                                                                                                                                                                                                                                                                                                                                                                                                                                                                                                                                                                                                                                                                                                                                                                                                                                                                                                                                                                                                                                                            |
| Single Weight                   | 11.4 g                                                                                                                                                                                                                                                                                                                                                                                                                                                                                                                                                                                                                                                                                                                                                                                                                                                                                                                                                                                                                                                                                                                                                                                                                                                                                                                                                                                                                                                                                                                                                                                                                                                                                                                                                                                                                                                                                                                                                                                                                                                                                                                         |
| Surface Treatment               | Polished/matt                                                                                                                                                                                                                                                                                                                                                                                                                                                                                                                                                                                                                                                                                                                                                                                                                                                                                                                                                                                                                                                                                                                                                                                                                                                                                                                                                                                                                                                                                                                                                                                                                                                                                                                                                                                                                                                                                                                                                                                                                                                                                                                  |
| Storage Temp                    | -10°C~50°C                                                                                                                                                                                                                                                                                                                                                                                                                                                                                                                                                                                                                                                                                                                                                                                                                                                                                                                                                                                                                                                                                                                                                                                                                                                                                                                                                                                                                                                                                                                                                                                                                                                                                                                                                                                                                                                                                                                                                                                                                                                                                                                     |
| Optimum RPM                     | 0-11100RPM/min                                                                                                                                                                                                                                                                                                                                                                                                                                                                                                                                                                                                                                                                                                                                                                                                                                                                                                                                                                                                                                                                                                                                                                                                                                                                                                                                                                                                                                                                                                                                                                                                                                                                                                                                                                                                                                                                                                                                                                                                                                                                                                                 |
| Package                         | Color box                                                                                                                                                                                                                                                                                                                                                                                                                                                                                                                                                                                                                                                                                                                                                                                                                                                                                                                                                                                                                                                                                                                                                                                                                                                                                                                                                                                                                                                                                                                                                                                                                                                                                                                                                                                                                                                                                                                                                                                                                                                                                                                      |