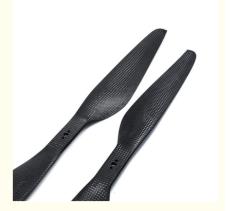

## More Images

11X3.7 Inch FLUXER PRO MATT Matte straight paddle propeller
The propeller blades are straight, meaning they extend directly outward from the propeller hub without any curve or angle. This design is chosen for its efficiency in generating thrust and stability during flight.

Matte finish reduces reflections and glare, which can be beneficial for aerial photography and videography. It helps minimize light distortions and ensures a more consistent image quality.

Matte straight propellers are designed to provide efficient thrust and control. They are optimized to reduce noise and

vibrations, contributing to smoother flights and longer flight times.

|                                 | The state of the s |
|---------------------------------|--------------------------------------------------------------------------------------------------------------------------------------------------------------------------------------------------------------------------------------------------------------------------------------------------------------------------------------------------------------------------------------------------------------------------------------------------------------------------------------------------------------------------------------------------------------------------------------------------------------------------------------------------------------------------------------------------------------------------------------------------------------------------------------------------------------------------------------------------------------------------------------------------------------------------------------------------------------------------------------------------------------------------------------------------------------------------------------------------------------------------------------------------------------------------------------------------------------------------------------------------------------------------------------------------------------------------------------------------------------------------------------------------------------------------------------------------------------------------------------------------------------------------------------------------------------------------------------------------------------------------------------------------------------------------------------------------------------------------------------------------------------------------------------------------------------------------------------------------------------------------------------------------------------------------------------------------------------------------------------------------------------------------------------------------------------------------------------------------------------------------------|
| Matte straight paddle propeller |                                                                                                                                                                                                                                                                                                                                                                                                                                                                                                                                                                                                                                                                                                                                                                                                                                                                                                                                                                                                                                                                                                                                                                                                                                                                                                                                                                                                                                                                                                                                                                                                                                                                                                                                                                                                                                                                                                                                                                                                                                                                                                                                |
| Size                            | 279.4mmx93.98mm                                                                                                                                                                                                                                                                                                                                                                                                                                                                                                                                                                                                                                                                                                                                                                                                                                                                                                                                                                                                                                                                                                                                                                                                                                                                                                                                                                                                                                                                                                                                                                                                                                                                                                                                                                                                                                                                                                                                                                                                                                                                                                                |
| Material                        | High quality carbon fiber+Resin                                                                                                                                                                                                                                                                                                                                                                                                                                                                                                                                                                                                                                                                                                                                                                                                                                                                                                                                                                                                                                                                                                                                                                                                                                                                                                                                                                                                                                                                                                                                                                                                                                                                                                                                                                                                                                                                                                                                                                                                                                                                                                |
| Working Temp                    | -40°C~65°C                                                                                                                                                                                                                                                                                                                                                                                                                                                                                                                                                                                                                                                                                                                                                                                                                                                                                                                                                                                                                                                                                                                                                                                                                                                                                                                                                                                                                                                                                                                                                                                                                                                                                                                                                                                                                                                                                                                                                                                                                                                                                                                     |
| Storage Humidity                | <85%                                                                                                                                                                                                                                                                                                                                                                                                                                                                                                                                                                                                                                                                                                                                                                                                                                                                                                                                                                                                                                                                                                                                                                                                                                                                                                                                                                                                                                                                                                                                                                                                                                                                                                                                                                                                                                                                                                                                                                                                                                                                                                                           |
| Single Thrust<br>Limitation     | 1.78 kg                                                                                                                                                                                                                                                                                                                                                                                                                                                                                                                                                                                                                                                                                                                                                                                                                                                                                                                                                                                                                                                                                                                                                                                                                                                                                                                                                                                                                                                                                                                                                                                                                                                                                                                                                                                                                                                                                                                                                                                                                                                                                                                        |
| Other Accessories               | 4X M3*10mm Mounting screws , 2X Cover Plate , 2X *6/*4 adapter ring                                                                                                                                                                                                                                                                                                                                                                                                                                                                                                                                                                                                                                                                                                                                                                                                                                                                                                                                                                                                                                                                                                                                                                                                                                                                                                                                                                                                                                                                                                                                                                                                                                                                                                                                                                                                                                                                                                                                                                                                                                                            |
| Single Weight                   | 11.4 g                                                                                                                                                                                                                                                                                                                                                                                                                                                                                                                                                                                                                                                                                                                                                                                                                                                                                                                                                                                                                                                                                                                                                                                                                                                                                                                                                                                                                                                                                                                                                                                                                                                                                                                                                                                                                                                                                                                                                                                                                                                                                                                         |
| Surface Treatment               | Polished/matt                                                                                                                                                                                                                                                                                                                                                                                                                                                                                                                                                                                                                                                                                                                                                                                                                                                                                                                                                                                                                                                                                                                                                                                                                                                                                                                                                                                                                                                                                                                                                                                                                                                                                                                                                                                                                                                                                                                                                                                                                                                                                                                  |
| Storage Temp                    | -10°C~50°C                                                                                                                                                                                                                                                                                                                                                                                                                                                                                                                                                                                                                                                                                                                                                                                                                                                                                                                                                                                                                                                                                                                                                                                                                                                                                                                                                                                                                                                                                                                                                                                                                                                                                                                                                                                                                                                                                                                                                                                                                                                                                                                     |
| Optimum RPM                     | 0-11100RPM/min                                                                                                                                                                                                                                                                                                                                                                                                                                                                                                                                                                                                                                                                                                                                                                                                                                                                                                                                                                                                                                                                                                                                                                                                                                                                                                                                                                                                                                                                                                                                                                                                                                                                                                                                                                                                                                                                                                                                                                                                                                                                                                                 |
| Package                         | Color box                                                                                                                                                                                                                                                                                                                                                                                                                                                                                                                                                                                                                                                                                                                                                                                                                                                                                                                                                                                                                                                                                                                                                                                                                                                                                                                                                                                                                                                                                                                                                                                                                                                                                                                                                                                                                                                                                                                                                                                                                                                                                                                      |