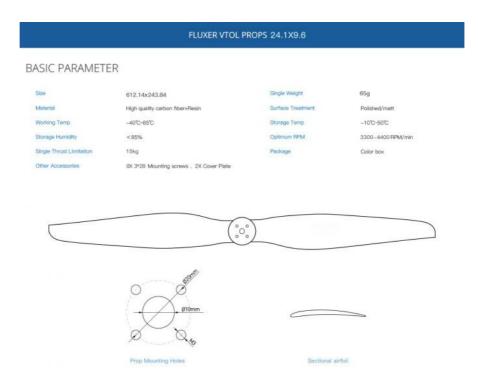

# **Product Specification**

• Size: 612.14x243.84

• Sing Weight: 65g

Material: High Quality Carbon Fber+Resin

Surface Treatment: Polished/matt
 Working Temp: -40°C-65°C
 Storage Temp: -10°C-50°C
 Storage Humidity: <85%</li>

• Optimum RPM: 3300-4400RPM/min

Single Thrust Limitationc: 15kgPackage: Color Box

Other Accessories:
 8X 3\*28 Mounting Screws 2X Cover Plate

Highlight: 24.1x9.6 Inch drone propellers,
 FLUXER drone propellers,