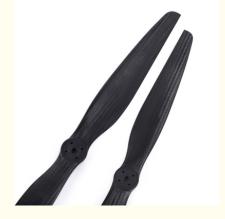

# 24.1x9.6 Inch FLUXER Vertical takeoff and landing drone propellers

IIntegrated structure design, higher intensity

Optimized VTOL prop profile, smaller prop surface, less air resistance during cruise.

Larger prop pitch, draw more thrust. Faster response and starting up

Increased strength of prop installation positions, higher durability and much safer.

Best combination with MAD brushless motors

#### Size:

Diameter: 24.1 inches Pitch: 9.6 inches

**Material**: Typically made from high-strength, lightweight materials such as carbon fiber, reinforced plastic, or advanced composites to ensure durability and performance.

## Vertical Takeoff and Landing (VTOL):

**Thrust**: The larger diameter and higher pitch of these propellers provide significant thrust, essential for efficient vertical takeoff and landing.

**Efficiency**: Designed to maximize lift during vertical operations, these propellers ensure that the drone can ascend and descend smoothly and efficiently.