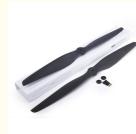

# 24.1x9.6 Inch FLUXER Vertical takeoff and landing drone propellers

# 24.1x9.6 Inch FLUXER Vertical takeoff and landing drone propellers

IIntegrated structure design, higher intensity

Optimized VTOL prop profile, smaller prop surface, less air resistance during cruise.

Larger prop pitch, draw more thrust. Faster response and starting up

Increased strength of prop installation positions, higher durability and much safer.

Best combination with MAD brushless motors