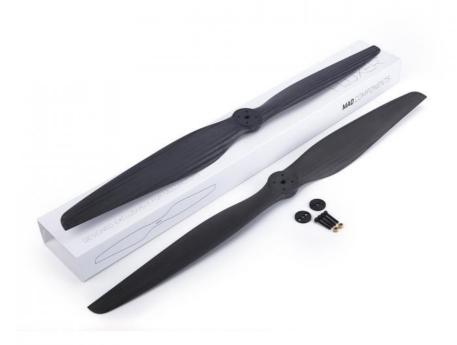

# 24.1x9.6 Inch FLUXER Vertical takeoff and landing drone propellers

# 24.1x9.6 Inch FLUXER Vertical takeoff and landing drone propellers

IIntegrated structure design, higher intensity

Optimized VTOL prop profile, smaller prop surface, less air resistance during cruise.

Larger prop pitch, draw more thrust. Faster response and starting up

Increased strength of prop installation positions, higher durability and much safer.

Best combination with MAD brushless motors