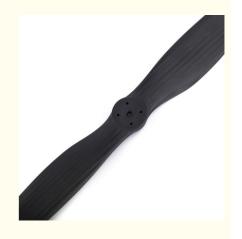

# 24.1x9.6 Inch FLUXER Vertical takeoff and landing drone propellers

# **Product Specification**

• Size: 612.14x243.84

• Sing Weight: 65g

Material: High Quality Carbon Fber+Resin

Surface Treatment: Polished/matt
 Working Temp: -40°C-65°C
 Storage Temp: -10°C-50°C
 Storage Humidity: <85%</li>

• Optimum RPM: 3300-4400RPM/min

Single Thrust Limitationc: 15kgPackage: Color Box

Other Accessories:
 8X 3\*28 Mounting Screws 2X Cover Plate

Highlight: 24.1x9.6 Inch drone propellers,
 FLUXER drone propellers,