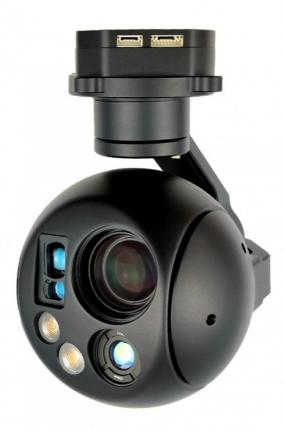

# Universal Joint Four-in-one Gimbal Camera with dual output

#### Universal Joint Four-in-one Gimbal Camera with dual output

The KHY10A613D15N is a four-in-one gimbal camera system that integrates a 90x hybrid zoom (10x Optical Zoom + 9x Digital Zoom), a 13mm focal length 640x512 thermal imaging sensor, a 5-1500 meters laser rangefinder, supplementary lights with a high-precision professional three-axis stabilized gimbal. It uses Ethernet (RTSP) and HDMI dual output. The gimbal uses a high-precision encoder FOC control scheme, which has the characteristics of high stability, small size, light weight, and low power consumption. The visible light camera uses a wide dynamic SENSOR with 2 million effective pixels, while the thermal imaging uses a vanadium oxide detector. The camera system supports RTSP stream real-time video output, multiple picture-in-picture modes and multiple pseudocolor displays, and it also supports global temperature measurement functions. You can control the camera and the gimbal via serial port<sup>®</sup> (UART), UDP and S.BUS. The camera outputs both visible light video and thermal imaging video, supporting video recording and photography on Micro-SD card and network remote accessing to stored videos and pictures on micro-SD card.

#### **Feature**

| 10x optical zoom         | 9x digital zoom                                            |
|--------------------------|------------------------------------------------------------|
| 640*512 thermal imaging  | 170ms low latency                                          |
| 5-1500 laser rangefinder | visible light video and thermal imaging video dual records |
| supplementary lights     |                                                            |