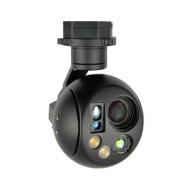

#### Universal Joint Four-in-one Gimbal Camera with dual output

The KHY10A613D15N is a four-in-one gimbal camera system that integrates a 90x hybrid zoom (10x Optical Zoom + 9x Digital Zoom), a 13mm focal length 640x512 thermal imaging sensor, a 5-1500 meters laser rangefinder, supplementary lights with a high-precision professional three-axis stabilized gimbal. It uses Ethernet (RTSP) and HDMI dual output. The gimbal uses a high-precision encoder FOC control scheme, which has the characteristics of high stability, small size, light weight, and low power consumption. The visible light camera uses a wide dynamic SENSOR with 2 million effective pixels, while the thermal imaging uses a vanadium oxide detector. The camera system supports RTSP stream real-time video output, multiple picture-in-picture modes and multiple pseudocolor displays, and it also supports global temperature measurement functions. You can control the camera and the gimbal via serial port<sup>®</sup> (UART), UDP and S.BUS. The camera outputs both visible light video and thermal imaging video, supporting video recording and photography on Micro-SD card and network remote accessing to stored videos and pictures on micro-SD card.

#### **Feature**

| 10x optical zoom         | 9x digital zoom                                            |
|--------------------------|------------------------------------------------------------|
| 640*512 thermal imaging  | 170ms low latency                                          |
| 5-1500 laser rangefinder | visible light video and thermal imaging video dual records |
| supplementary lights     |                                                            |