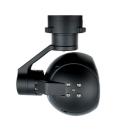

#### Universal Joint Four-in-one Gimbal Camera with dual output

The KHY10A613D15N is a four-in-one gimbal camera system that integrates a 90x hybrid zoom (10x Optical Zoom + 9x Digital Zoom), a 13mm focal length 640x512 thermal imaging sensor, a 5-1500 meters laser rangefinder, supplementary lights with a high-precision professional three-axis stabilized gimbal. It uses Ethernet (RTSP) and HDMI dual output. The gimbal uses a high-precision encoder FOC control scheme, which has the characteristics of high stability, small size, light weight, and low power consumption. The visible light camera uses a wide dynamic SENSOR with 2 million effective pixels, while the thermal imaging uses a vanadium oxide detector. The camera system supports RTSP stream real-time video output, multiple picture-in-picture modes and multiple pseudocolor displays, and it also supports global temperature measurement functions. You can control the camera and the gimbal via serial port<sup>®</sup> (UART), UDP and S.BUS. The camera outputs both visible light video and thermal imaging video, supporting video recording and photography on Micro-SD card and network remote accessing to stored videos and pictures on micro-SD card.

#### **Feature**

| 10x optical zoom         | 9x digital zoom                                            |
|--------------------------|------------------------------------------------------------|
| 640*512 thermal imaging  | 170ms low latency                                          |
| 5-1500 laser rangefinder | visible light video and thermal imaging video dual records |
| supplementary lights     |                                                            |