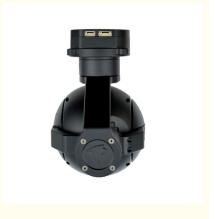

#### Universal Joint Four-in-one Gimbal Camera with dual output

The KHY10A613D15N is a four-in-one gimbal camera system that integrates a 90x hybrid zoom (10x Optical Zoom + 9x Digital Zoom), a 13mm focal length 640x512 thermal imaging sensor, a 5-1500 meters laser rangefinder, supplementary lights with a high-precision professional three-axis stabilized gimbal. It uses Ethernet (RTSP) and HDMI dual output. The gimbal uses a high-precision encoder FOC control scheme, which has the characteristics of high stability, small size, light weight, and low power consumption. The visible light camera uses a wide dynamic SENSOR with 2 million effective pixels, while the thermal imaging uses a vanadium oxide detector. The camera system supports RTSP stream real-time video output, multiple picture-in-picture modes and multiple pseudocolor displays, and it also supports global temperature measurement functions. You can control the camera and the gimbal via serial port<sup>®</sup> (UART), UDP and S.BUS. The camera outputs both visible light video and thermal imaging video, supporting video recording and photography on Micro-SD card and network remote accessing to stored videos and pictures on micro-SD card.

#### **Feature**

| 10x optical zoom         | 9x digital zoom                                            |
|--------------------------|------------------------------------------------------------|
| 640*512 thermal imaging  | 170ms low latency                                          |
| 5-1500 laser rangefinder | visible light video and thermal imaging video dual records |
| supplementary lights     |                                                            |