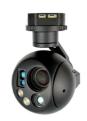

# Universal Joint Four-in-one Gimbal Camera with dual output

#### Universal Joint Four-in-one Gimbal Camera with dual output

The KHY10A613D15N is a four-in-one gimbal camera system that integrates a 90x hybrid zoom (10x Optical Zoom + 9x Digital Zoom), a 13mm focal length 640x512 thermal imaging sensor, a 5-1500 meters laser rangefinder, supplementary lights with a high-precision professional three-axis stabilized gimbal. It uses Ethernet (RTSP) and HDMI dual output. The gimbal uses a high-precision encoder FOC control scheme, which has the characteristics of high stability, small size, light weight, and low power consumption. The visible light camera uses a wide dynamic SENSOR with 2 million effective pixels, while the thermal imaging uses a vanadium oxide detector. The camera system supports RTSP stream real-time video output, multiple picture-in-picture modes and multiple pseudocolor displays, and it also supports global temperature measurement functions. You can control the camera and the gimbal via serial port<sup>®</sup> (UART), UDP and S.BUS. The camera outputs both visible light video and thermal imaging video, supporting video recording and photography on Micro-SD card and network remote accessing to stored videos and pictures on micro-SD card.