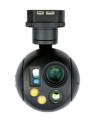

#### Universal Joint Four-in-one Gimbal Camera with dual output

The KHY10A613D15N is a four-in-one gimbal camera system that integrates a 90x hybrid zoom (10x Optical Zoom + 9x Digital Zoom), a 13mm focal length 640x512 thermal imaging sensor, a 5-1500 meters laser rangefinder, supplementary lights with a high-precision professional three-axis stabilized gimbal. It uses Ethernet (RTSP) and HDMI dual output. The gimbal uses a high-precision encoder FOC control scheme, which has the characteristics of high stability, small size, light weight, and low power consumption. The visible light camera uses a wide dynamic SENSOR with 2 million effective pixels, while the thermal imaging uses a vanadium oxide detector. The camera system supports RTSP stream real-time video output, multiple picture-in-picture modes and multiple pseudocolor displays, and it also supports global temperature measurement functions. You can control the camera and the gimbal via serial port<sup>®</sup> (UART), UDP and S.BUS. The camera outputs both visible light video and thermal imaging video, supporting video recording and photography on Micro-SD card and network remote accessing to stored videos and pictures on micro-SD card.

#### **Feature**

| 10x optical zoom         | 9x digital zoom                                            |
|--------------------------|------------------------------------------------------------|
| 640*512 thermal imaging  | 170ms low latency                                          |
| 5-1500 laser rangefinder | visible light video and thermal imaging video dual records |
| supplementary lights     |                                                            |