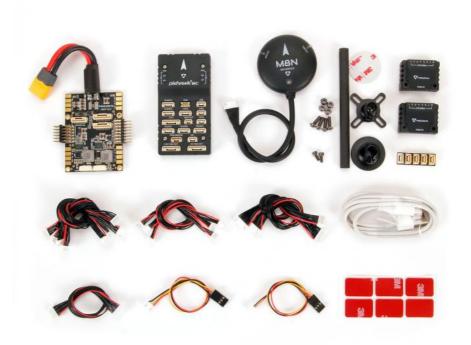

# **Pixhawk 6C Flight Controller**

## **Product Specification**

• Dimensions: 84.8 \* 44 \* 12.4 Mm

Weight (Aluminum Case): 59.3g
Weight (Plastic Case): 34.6g
Accel/Gyro: BMI055
Mag: IST8310
Barometer: MS5611

 Highlight: High Accuracy Flight Controller, Compact Flight Controller,

## **Pixhawk 6C Flight Controller**

The Pixhawk® 6C Flight Controller is a state-of-the-art autopilot system designed for unmanned aerial vehicles (UAVs) and drones. Engineered to deliver exceptional performance, reliability, and versatility, the Pixhawk® 6C is suitable for a wide range of applications, from hobbyist drone projects to professional-grade UAV operations.

High performance H7 Processor with clock speed up to 480 MHz

New cost-effective design with low-profile form factor

Redundant inertial measurement unit (IMU) from Bosch® & InvenSense®

Newly designed integrated vibration isolation system to filter out high frequency vibration and reduce noise to ensure accurate readings

#### **GPS and Navigation**:

Compatible with external GPS modules for enhanced navigation and positioning. Supports RTK GPS for high-precision applications.