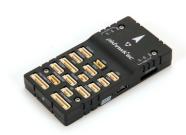

# **Pixhawk 6C Flight Controller**

## **Product Specification**

• Dimensions: 84.8 \* 44 \* 12.4 Mm

Weight (Aluminum Case): 59.3g
Weight (Plastic Case): 34.6g
Accel/Gyro: BMI055
Mag: IST8310
Barometer: MS5611

 Highlight: High Accuracy Flight Controller, Compact Flight Controller,