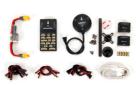

# **Pixhawk 6C Flight Controller**

### **Basic Information**

Brand Name: GSModel Number: 6cMinimum Order Quantity: 1

Price: negotiated
Delivery Time: 6~8
Payment Terms: T/T
Supply Ability: 100



## **Product Specification**

• Dimensions: 84.8 \* 44 \* 12.4 Mm

Weight (Aluminum Case): 59.3g
Weight (Plastic Case): 34.6g
Accel/Gyro: BMI055
Mag: IST8310
Barometer: MS5611

 Highlight: High Accuracy Flight Controller, Compact Flight Controller,

Flight Controller High Performance



## More Images









## **Pixhawk 6C Flight Controller**

The Pixhawk® 6C Flight Controller is a state-of-the-art autopilot system designed for unmanned aerial vehicles (UAVs) and drones. Engineered to deliver exceptional performance, reliability, and versatility, the Pixhawk® 6C is suitable for a wide range of applications, from hobbyist drone projects to professional-grade UAV operations.

High performance H7 Processor with clock speed up to 480 MHz

New cost-effective design with low-profile form factor

Redundant inertial measurement unit (IMU) from Bosch® & InvenSense®

Newly designed integrated vibration isolation system to filter out high frequency vibration and reduce noise to ensure accurate readings

IMUs are temperature-controlled by onboard heating resistors, allowing optimum working temperat