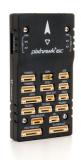

# **Pixhawk 6C Flight Controller**

## **Product Specification**

• Dimensions: 84.8 \* 44 \* 12.4 Mm

Weight (Aluminum Case): 59.3g
Weight (Plastic Case): 34.6g
Accel/Gyro: BMI055
Mag: IST8310
Barometer: MS5611

 Highlight: High Accuracy Flight Controller, Compact Flight Controller,