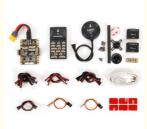

# **Pixhawk 6C Flight Controller**

### **Basic Information**

Brand Name: GSModel Number: 6cMinimum Order Quantity: 1

Price: negotiated
Delivery Time: 6~8
Payment Terms: T/T
Supply Ability: 100



## **Product Specification**

• Dimensions: 84.8 \* 44 \* 12.4 Mm

Weight (Aluminum Case): 59.3g
Weight (Plastic Case): 34.6g
Accel/Gyro: BMI055
Mag: IST8310
Barometer: MS5611

 Highlight: High Accuracy Flight Controller, Compact Flight Controller,

Flight Controller High Performance



## More Images









## **Pixhawk 6C Flight Controller**

The Pixhawk® 6C Flight Controller is a state-of-the-art autopilot system designed for unmanned aerial vehicles (UAVs) and drones. Engineered to deliver exceptional performance, reliability, and versatility, the Pixhawk® 6C is suitable for a wide range of applications, from hobbyist drone projects to professional-grade UAV operations.

High performance H7 Processor with clock speed up to 480 MHz

New cost-effective design with low-profile form factor

Redundant inertial measurement unit (IMU) from Bosch® & InvenSense®

Newly designed integrated vibration isolation system to filter out high frequency vibration and reduce noise to ensure accurate readings

IMUs are temperature-controlled by onboard heating resistors, allowing optimum working temperature