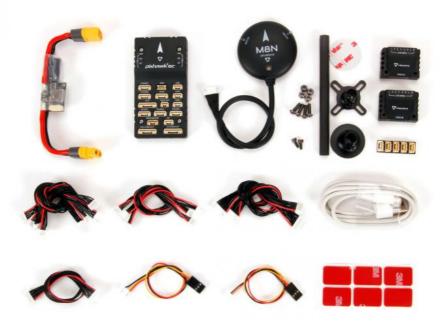

# **Pixhawk 6C Flight Controller**

## **Product Specification**

• Dimensions: 84.8 \* 44 \* 12.4 Mm

Weight (Aluminum Case): 59.3g
Weight (Plastic Case): 34.6g
Accel/Gyro: BMI055
Mag: IST8310
Barometer: MS5611

 Highlight: High Accuracy Flight Controller, Compact Flight Controller,

## **Pixhawk 6C Flight Controller**

The Pixhawk® 6C Flight Controller is a state-of-the-art autopilot system designed for unmanned aerial vehicles (UAVs) and drones. Engineered to deliver exceptional performance, reliability, and versatility, the Pixhawk® 6C is suitable for a wide range of applications, from hobbyist drone projects to professional-grade UAV operations.

High performance H7 Processor with clock speed up to 480 MHz

New cost-effective design with low-profile form factor

Redundant inertial measurement unit (IMU) from Bosch® & InvenSense®

Newly designed integrated vibration isolation system to filter out high frequency vibration and reduce noise to ensure accurate readings

#### **GPS and Navigation**:

Compatible with external GPS modules for enhanced navigation and positioning. Supports RTK GPS for high-precision applications.