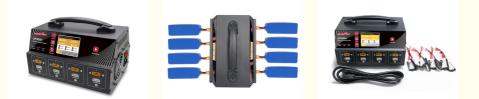

### 8 Channels LiPo/LiHV Charger For UAV Drones

UP1200+ can connect 8 batteries in one time, and it will automatically turn to the next batch packs (2pcs battery packs) oncefuly charged in last batch. Max. power per channel is 600W, and Max. current could reach 25A

"One-button charging" function, easy to use Choosing correct charging current: 5A10A/15A/20A/25A, and press the "Start/Stop"button The Max. balance current of UP1200+ is 1.5A/cel. It will monitor the battery voltage of each celland balance the battery cell voltage to keep a balancing charging, so as to extend the life of battery.

#### Two working modes, user-friendly

Balance Charging Mode: After choosing a CORRECT battery type, charger will charge two pieces of batteriessimultaneously, and stop charging automatically when full charged.Storage mode: Charger will charge/discharge your batteries to storage voltage simultaneously.With intelligentmanagement system, charger will skip to next batch automatically if last batch is malfunction or broken.