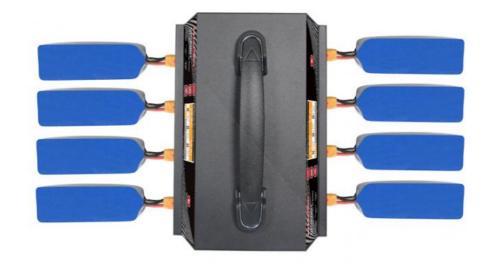

### 8 Channels LiPo/LiHV Charger For UAV Drones

UP1200+ can connect 8 batteries in one time, and it will automatically turn to the next batch packs (2pcs battery packs) oncefuly charged in last batch. Max. power per channel is 600W, and Max. current could reach 25A

"One-button charging" function, easy to use Choosing correct charging current: 5A10A/15A/20A/25A, and press the "Start/Stop"button The Max. balance current of UP1200+ is 1.5A/cel. It will monitor the battery voltage of each celland balance the battery cell voltage to keep a balancing charging, so as to extend the life of battery.

#### Two working modes, user-friendly

Balance Charging Mode: After choosing a CORRECT battery type, charger will charge two pieces of batteriessimultaneously, and stop charging automatically when full charged.Storage mode: Charger will charge/discharge your batteries to storage voltage simultaneously.With intelligentmanagement system, charger will skip to next batch automatically if last batch is malfunction or broken.